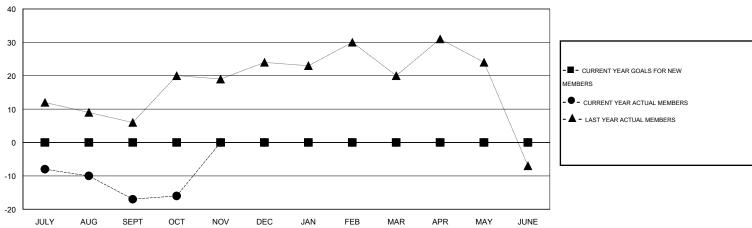

# GMT: THOMAS MATNEY LOCATION INDIANA GMT CA 1

|               |                  | Clubs            |                  |                  | Members               |                    |                                     |                    |                  |  |
|---------------|------------------|------------------|------------------|------------------|-----------------------|--------------------|-------------------------------------|--------------------|------------------|--|
|               | RESUL            | TS FOR 2014-2015 |                  |                  | RESULTS FOR 2014-2015 |                    |                                     |                    |                  |  |
| QUARTER       | NEW CLUB<br>GOAL | NEW CLUBS        | DROPPED<br>CLUBS | NET<br>GAIN/LOSS | QUARTER               | NEW MEMBER<br>GOAL | CHARTER AND<br>NEW MEMBERS<br>ADDED | DROPPED<br>MEMBERS | NET<br>GAIN/LOSS |  |
| JULY/AUG/SEPT | 0                | 0                | 0                | 0                | JULY/AUG/SEPT         | 0                  | 48                                  | 65                 | -17              |  |
| OCT/NOV/DEC   | 0                | 0                | 0                | 0                | OCT/NOV/DEC           | 0                  | 14                                  | 13                 | 1                |  |
| JAN/FEB/MAR   | 0                | 0                | 0                | 0                | JAN/FEB/MAR           | 0                  | 0                                   | 0                  | 0                |  |
| APR/MAY/JUNE  | 0                | 0                | 0                | 0                | APR/MAY/JUNE          | 0                  | 0                                   | 0                  | 0                |  |

#### GOALS AND ACTUAL MEMBERS CUMULATIVE

| DROPPED CLUBS: 0  DROPPED MEMBERS |         | 26 CLUBS OF 53 ADDED 1 OR MORE NEW MEMBERS | GENDER DISTRIBU<br>MALE<br>FEMALE | TION<br>1,036 (71.84%)<br>406 (28.16%) |     |
|-----------------------------------|---------|--------------------------------------------|-----------------------------------|----------------------------------------|-----|
| DECEASED CLUB CANCELLED           | 11<br>0 | CLICK HERE FOR HEALTH ASSESSMENT DATA      | FAMILY UNIT MEMBERS               |                                        | 376 |
| OTHER                             | 67      |                                            | HEAD OF HOUSEHOLD                 | 178                                    |     |
| TOTAL                             | 78      |                                            | NON-HEAD OF HOUSEHOLI             | 198                                    |     |